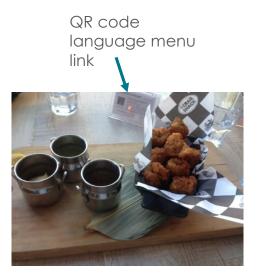

www.straker.co.nz is a simple effective translation service.

QR code that links to a translated Mandarin version is easy and helpful, e.g. menu link.

Chinese language signage is not necessary.

 $\rightarrow$  Developing technology based translations is important at all levels to ease the way.