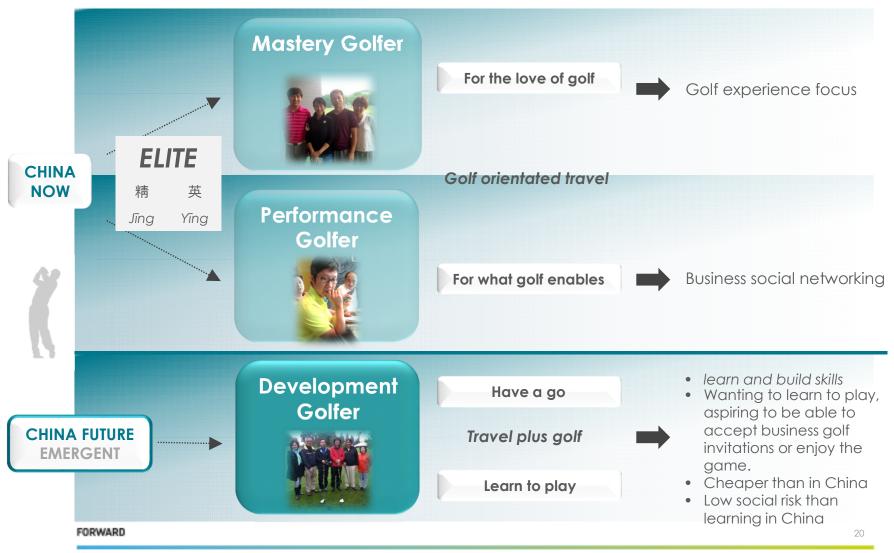

## GOLF IN CHINA: TARGET GROUPS NOW

→ Current golf travelers from China fall into two broad segments. Both are elite, heavily involved with Golf in china and travelling and playing Golf internationally frequently.

### 1. Mastery Golfer

For the love of golf Personal challenges

### 2. Performance Golfer

For what golf enables Prestige and status

### 3. Development Golfer

For entertainment Curiosity

Ministry of Business, Innovation & Employment

### 3. Development Golfer

For entertainment Curiosity

Ministry of Business, Innovation & Employment

Travel plus golf

- Golf in China is such a young sport that this is currently an emergent opportunity – to be monitored for the future
- Golf is aspirational for many Chinese travelers, but they do not currently have a connection with golf, do not understand how to play, protocol involved and see it as a sport that is largely closed to those who do not belong to a club
- > This may change in the future