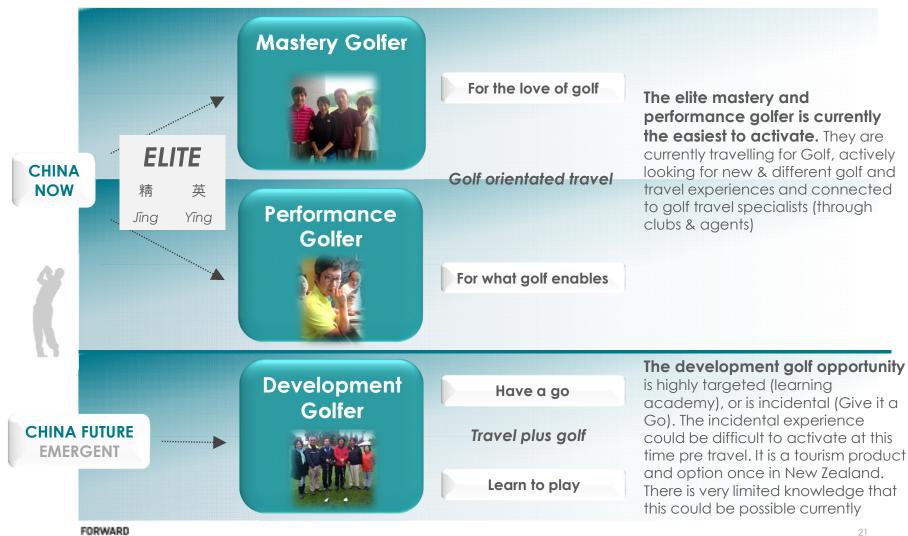

## GOLF IN CHINA: TARGET GROUPS NOW

→ Current golf travelers from China fall into two broad segments. Both are elite, heavily involved with Golf in china and travelling and playing Golf internationally frequently.

## GOLF IN CHINA: TARGET GROUPS FUTURE

Auckland Airport

## GOLF IN CHINA: TARGET GROUPS FUTURE

21

### 1. Mastery Golfer

For the love of golf Personal challenges

### 2. Performance Golfer

For what golf enables Prestige and status

### 3. Development Golfer

For entertainment Curiosity

Ministry of Business, Innovation & Employment