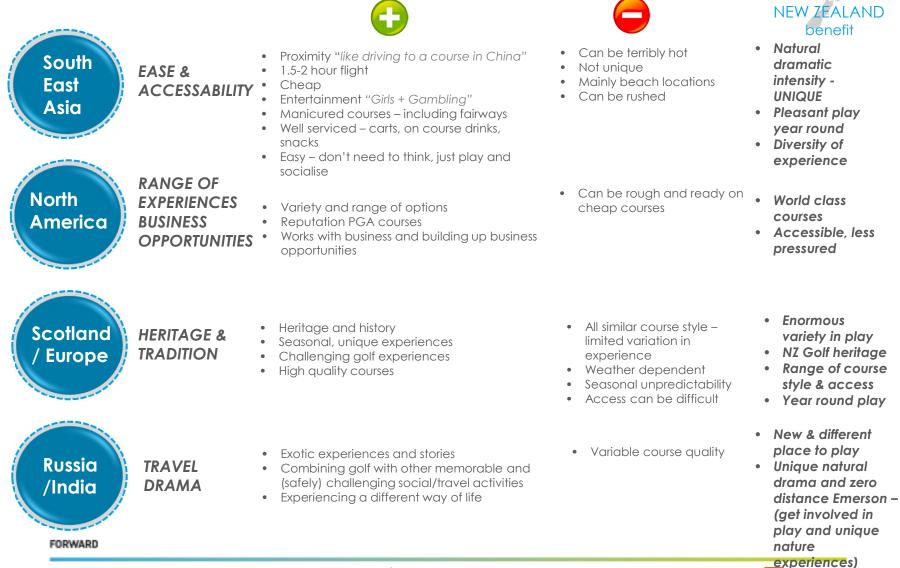

## GOLF EXPERIENCES

- Mostly coastal
- Aware through friends of accessibility of course play
- High end course offer, dinner prepared by chefs after play.

- Very difficult to get access to play on the best courses
- Can be hot
- Less diversity than NZ
- Can be windy
- Distances between different experiences and courses

- NZ is world class and accessible to play
- Pleasant play year round
- Diversity of experience – within a short distance
- Accessible: public experiences and exclusive experiences