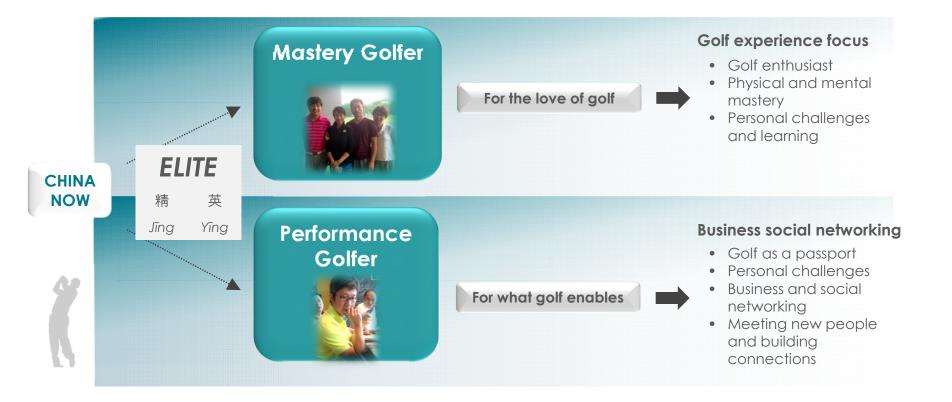

## GOLF IN CHINA: TARGET GROUPS NOW

→ Current golf travelers from China fall into two broad segments. Both are elite, heavily involved with Golf in china and travelling and playing Golf internationally frequently.

### 1. Mastery Golfer

For the love of golf Personal challenges

### 2. Performance Golfer

For what golf enables Prestige and status