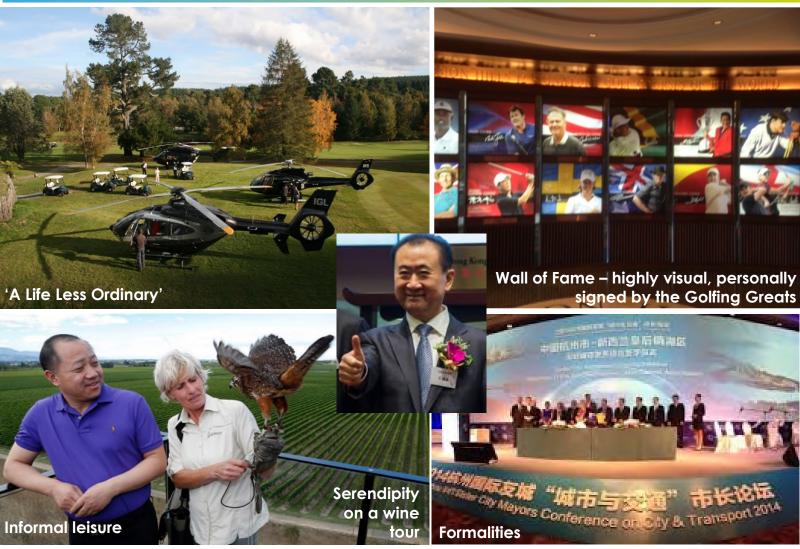

#### $\rightarrow$ Add indulgence, eliteness and participation to imagery and experience

- Helicopters to a Golf Course
- Ceremony & Anticipation Personal welcome, flags for events
- Unexpected natural experiences highlighted e.g. deer on the course, Wekas, sheep, boil your own eggs on a golf course.
- Unique stories and special challenges ahead for the golfer on specific golf courses. E.g
   "You'll be excused if you forget your golf when you get to the top of Robb's Knob and admire the view it's stunning. "